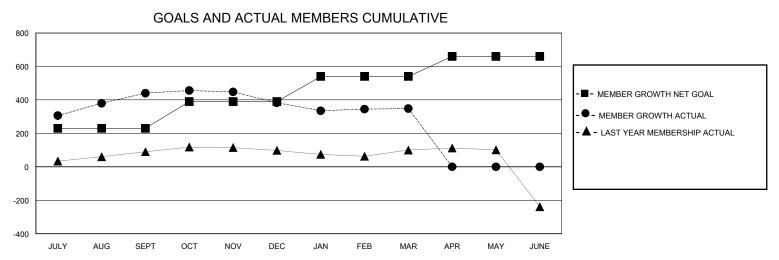

## District 322 B2

Results as of: 3/31/2024

| GMT:                  |               |           | GMT CA        |                       |                        |                         |                                                    |  |
|-----------------------|---------------|-----------|---------------|-----------------------|------------------------|-------------------------|----------------------------------------------------|--|
|                       | Club          | s         |               | Members               |                        |                         |                                                    |  |
| RESULTS FOR 2023-2024 |               |           |               | RESULTS FOR 2023-2024 |                        |                         |                                                    |  |
| QUARTER               | NEW CLUB GOAL | NEW CLUBS | DROPPED CLUBS | QUARTER MEME          | BER GROWTH NET<br>GOAL | MEMBER GROWTH<br>ACTUAL | DROPPED<br>MEMBERS ACTUAL<br>(including transfers) |  |
| JULY/AUG/SEPT         | 5             | 6         | 1             | JULY/AUG/SEPT         | 230                    | 508                     | 59                                                 |  |
| OCT/NOV/DEC           | 2             | 3         | 2             | OCT/NOV/DEC           | 160                    | 98                      | 154                                                |  |
| JAN/FEB/MAR           | 2             | 1         | 2             | JAN/FEB/MAR           | 150                    | 107                     | 88                                                 |  |
| APR/MAY/JUNE          | 1             | 0         | 0             | APR/MAY/JUNE          | 120                    | 0                       | 0                                                  |  |